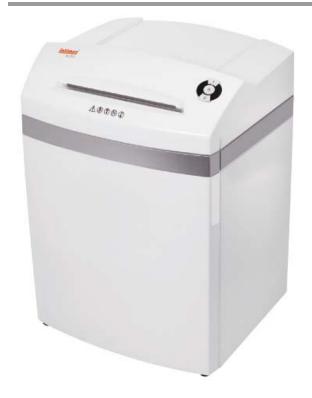

The multi-functional shredder destroys paper, CDs, DVDs, floppy disks, staples, paper clips and credit cards. Integrated Auto Reverse function for easy removal of jammed paper. User friendly thanks to the i-Control® function. 2x2 cut & collect means that there are separate cutting blocks for digital media. Silentec®: innovative sound dampening principle and EcoLogic for more energy efficiency.

· Dustproof enclosed cabinet

· Mounted on rollers for flexible use

· Material: shock resistant plastic, wood

## **Technical Data**

| Shred Size             | 5/32" x 1 13/32"    |
|------------------------|---------------------|
| Shred Type             | Cross-cut           |
| Capacity               | 18 sheets           |
| Speed                  | 16 ft. per minute   |
| Throat Size            | 10 1/4"             |
| Shred Container        | 11.9 gallons        |
| Power Supply           | 110V                |
| Power Consumption (kW) | 0.69                |
| Power Consumption (Hp) | 0.92                |
| Width (in)             | 16.5"               |
| Depth (in)             | 15.4"               |
| Height (in)            | 26"                 |
| Weight (lb)            | 70.5 lbs.           |
| Accessories            | Oil & Shredder bags |